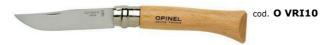

Opinel - Folding inox knife

Blade Length: 10 cm - 3.94" Weight: 72 gr - 2.54 oz Blade: 12C27 steel Blade Coating: satin Handle: beech wood

Info

Resistant, traditional and classic. One of the pillars of French knives. Tradition Inox N  $^{\circ}$  10 is used for outdoor activities, but also for more demanding jobs such as cutting branches and pr

The 10 cm stainless steel blade ensures a high quality cut and high resistance to corrosion. The beech handle ensures a safe and pleasant grip. This knife