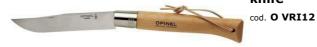

Opinel - Folding inox knife

Blade Length: 12 cm - 4.72" Weight: 115 gr - 4.06 oz Blade: 12C27 steel Blade Coating: satin Handle: beech wood

Info

The N  $^{\circ}$  12 is the sturdy knife for heavy work. Designed for tough materials, the N  $^{\circ}$  12 Inox knife is the optimal size for agricultural work and hunting. At the table, it becomes an original serving kni

An original gift idea that will surely please you.