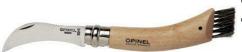

Opinel - Mushroom knife OPINEL

Blade Length: 7 cm - 2.76" Weight: 50 gr - 1.76 oz Blade: stainless steel Blade Coating: satin Handle: beech wood Info

The favorite tool for mushroom pickers! The ideal tool to collect morels, boletus, chanterelles, trumpets of the dead, field mushrooms, drum bats, boletus edulis ... etc.

The 8cm blade is curved to facilitate cutting. The toothed rear allows you to scratch and clean the mushroom. The natural bristle brush behind the oak hand