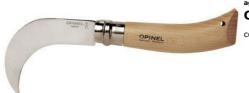

Opinel - Billhooks cod. **O 113110** 

Blade Length: 8 cm - 3.15" Weight: 70 gr - 2.47 oz Blade: 12C27 steel Blade Coating: satin Handle: beech wood

Info

For harvesting, cutting shrubs or making an incision on fruit trees.
The sickle is an indispensable tool for gardeners. It allows you to harvest, cut small branches and collect flowers or fruit thanks to its curved blade.