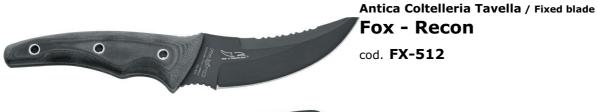

## L'Antica Coltelleria Tavella

Antica Coltelleria Tavella - Oreste Frati

S.r.l.

Via Roma, 22 33085 Maniago - Italy ph. +39 0427 71537 fax +39 0427 71537

e-mail: info@anticacoltelleriatavella.com

FOX

Blade Length: 13 cm - 5.12" Overall Length: 26 cm - 10.24" Blade Thickness: 5 mm - 0.20" Weight: 300 gr - 10.58 oz Blade: N690Co stainless steel Hardness: HRC 58-60

Blade Coating: black Top Shield®

**Handle**: Black Micarta **Designer**: Alessandro Zanin

Info

"The Recon has the basic features for a good combat knife, agility, power and lethality in trained hands. Its special shape facilitates fluidity and harmony in the body/blade movement without fatiguing the hand that wields it. It is an agile and comfortable knife in every grip (ice pick, sabre grip, slash...). The choice of Kidex sheath with its retention system allows a safe use in all conditions (tactical/combat, hunting, survival, rescue)."