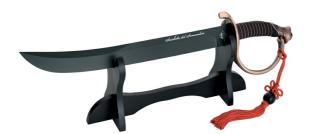

Antica Coltelleria Tavella - Oreste Frati S.r.l. Via Roma, 22 33085 Maniago - Italy ph. +39 0427 71537 fax +39 0427 71537 e-mail: info@anticacoltelleriatavella.com

Antica Coltelleria Tavella / Sommelier's sabre Sommelier Saber cod. 2C 2015 B

Blade Length: 40 cm - 15.75" Overall Length: 54 cm - 21.26" Blade: T5MoV stainless steel Blade Coating: black PTFE Info

Sabre-cut, a gesture of warrior became a practice to enjoy a glass of great sparkling wine. Old custom: slash with a saber a bottle is a practice in all chivalries in the world. A gesture that can pleasantly surprise your friends. Also, you will be, somehow, a protagonist of the best: *Confrérie du Sabre*