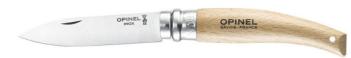

## Opinel - Gardening knife OPINEL

Blade Length: 8 cm - 3.15" Overall Length: 19 cm - 7.48"

Weight: 43 gr - 1.52 oz Blade: 12C27 steel Blade Coating: satin Handle: beech wood

Info

For weeding, collect the salad or dandelion. Its pointed and sturdy blade makes it indispensable in the garden. The beech handle adapts to the shape of the hand for maximum comfort. The 8.5 cm stainless steel blade ensures efficient cutting and easy maintenance. This tool is equipped with a Virobloc ring to work in complete safety.

A gift for all gardening enthusiasts.