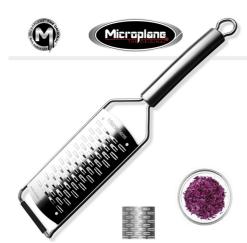

## Info

The Professional Series combines world-class performance with exceptional durability and elegant simplicity. The spatula-shaped graters are all laser-welde There are 5 options to choose from: Fine Blade, Thick Blade, Ultra Thick Blade, Small Scale Blade, Large Scale Blade and Medium Double Blade.

The medium double blade is bidirectional and allows for forward and backward movement. The Medium Double Blade creates strips of medium thickness, ideal fo

They have ultra sharp, long lasting stainless steel blades - made in the USA Entirely made of surgical stainless steel Laser welded for added strength Non-slip rubber feet for better stability Ergonomic handle Finger guard adapter to protect fingers available Dishwasher safe Easy to store: reusable protective case (not dishwasher safe) Dimensions: 31.2cm x 7.5cm x 3.00cm Grater surface: 12.6cm x 6cm