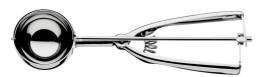

WMF - Dose ice cream

cod. **18 81746040** 

Material: stainless steel

Info

With the WMF Sage, you can shape mouth-watering ice cream scoops in no time.

The dispenser is made of Cromargan® 18/10 stainless steel, which is resistant to food acids, hygienic and rust-proof. Ergonomic handle for easy and fatigue-free operation.

Tip: Prepare a glass of lukewarm water and briefly dip the dispenser after each ball. This saves energy and time. In addition to more solid ice creams, creams and sorbets, the ice cream dispenser

Dishwasher safe