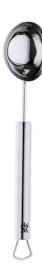

Antica Coltelleria Tavella - Oreste Frati S.r.I. Via Roma, 22 33085 Maniago - Italy ph. +39 0427 71537 fax +39 0427 71537 e-mail: info@anticacoltelleriatavella.com

Antica Coltelleria Tavella / Tableware and serving accessories WMF - Dose ice cream cod. **18 71416030** 

Material: stainless steel

Info

Thanks to the WMF dosage you can have ice cream scoops of the most popular flavors such as strawberry, vanilla, nuts and chocolate in no time. Quickly garn Made of partially satin-finished Cromargan® 18/10 stainless steel.

Equipped with a practical eyelet to store it on a suspended bar with hooks.

Dishwasher safe.