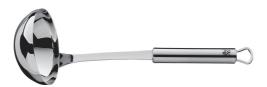

WMF - Ladle cod. **18 71016030** 

## Material: stainless steel

## Info

With WMF ladles, you can scoop, pour, and serve fine soups, stews, and chiles in style without dripping anything. The ladle also becomes an indispensable k Made of partially satin-finished Cromargan® 18/10 stainless steel.

Equipped with a practical eyelet to store it on a suspended bar with hooks

Dishwasher safe.