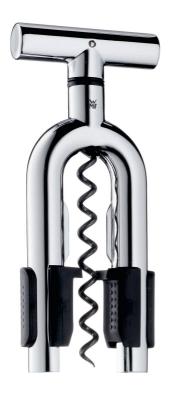

Antica Coltelleria Tavella - Oreste Frati

S.r.l.

Via Roma, 22 33085 Maniago - Italy ph. +39 0427 71537 fax +39 0427 71537

e-mail: info@anticacoltelleriatavella.com

Antica Coltelleria Tavella / Corkscrew WMF - Wine corkscrew cod. 06 58257920

**Material**: stainless steel

Info

The WMF Wine collection offers professional accessories for wine lovers: you can find practical and beautiful objects that make wine even more exquisite. The glossy surfaces in precious Cromargan have a refined and modern look. Especially wine connoisseurs will love this collection.

This corkscrew is suitable for all types of cork, has a modern design and functional details.