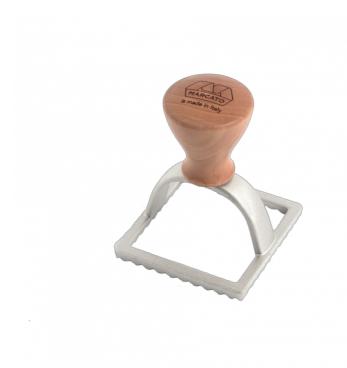

## Materials

The body of the stamps is made of die cast aluminium, a solid food-grade material which guarantee a clean cut of the pasta sheet.

## Wood

The handles of the stamps are made of solid wood. The wood has been chosen because it is harder and more compared compared with other types present on the market. This decision has been made to ensure product durability in time. Moreover, its distinctive colouring makes the item aesthetically unique and matched to any kitchens design.