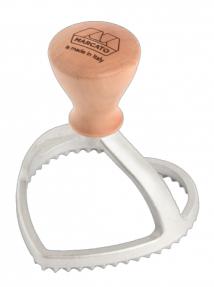

Marcato - Classic heart stamp 50mm

cod. SC-C50-CLS

## **Materials**

The body of the stamps is made of die cast aluminium, a solid food-grade material which guarantee a clean cut of the pasta sheet.

## Wood

The handles of the stamps are made of solid wood. The wood has been chosen because it is harder and more compact compared with other types present on the market. This decision has been made to ensure product durability in time. Moreover, its distinctive colouring makes the item aesthetically unique and matched to any kitchens design.