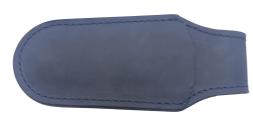

## L'Antica Coltelleria TAVELLA

Antica Coltelleria Tavella - Oreste Frati S.r.I. Via Roma, 22 33085 Maniago - Italy ph. +39 0427 71537 fax +39 0427 71537 e-mail: info@anticacoltelleriatavella.com

Antica Coltelleria Tavella / Sheaths **MKM** - Magnetic sheath in color edition leather cod. MK PLSM01-BL

**Weight**: 35 gr - 1.23 oz

Info

Pocket leather sheath with color edition magnetic closure.

Made with 100% vegetable tanned leather in Tuscany, Italy, with a unique guarantee certificate.

Thanks to the magnets on the back of the sheath and on the closing flap, it allows you to carry your clip-free knives comfortably in your pocket. Or you ca

External length: 125mm Internal length: 90mm Internal width: MAX 42mm MIN 25mm

gallery