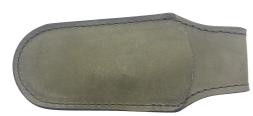

## L'Antica Coltelleria TAVELLA

Antica Coltelleria Tavella - Oreste Frati S.r.I. Via Roma, 22 33085 Maniago - Italy ph. +39 0427 71537 fax +39 0427 71537 e-mail: info@anticacoltelleriatavella.com

Antica Coltelleria Tavella / Sheaths **MKM** - Magnetic sheath in color edition leather cod. MK PLSM01-GR

Weight: 35 gr - 1.23 oz

Info

Pocket leather sheath with color edition magnetic closure.

Made with 100% vegetable tanned leather in Tuscany, Italy, with a unique guarantee certificate.

Thanks to the magnets on the back of the sheath and on the closing flap, it allows you to carry your clip-free knives comfortably in your pocket. Or you ca

External length: 125mm Internal length: 90mm Internal width: MAX 42mm MIN 25mm

gallery