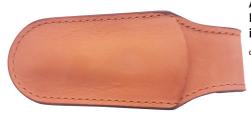

## L'Antica Coltelleria TAVELLA

Antica Coltelleria Tavella - Oreste Frati S.r.I. Via Roma, 22 33085 Maniago - Italy ph. +39 0427 71537 fax +39 0427 71537 e-mail: info@anticacoltelleriatavella.com

Antica Coltelleria Tavella / Sheaths **MKM - Magnetic sheath** in color edition leather cod. MK PLSM01-OR

Weight: 35 gr - 1.23 oz Info

Pocket leather sheath with color edition magnetic closure.

Made with 100% vegetable tanned leather in Tuscany, Italy, with a unique guarantee certificate.

Thanks to the magnets on the back of the sheath and on the closing flap, it allows you to carry your clip-free knives comfortably in your pocket. Or you ca External length: 125mm Internal length: 90mm Internal width: MAX 42mm MIN 25mm