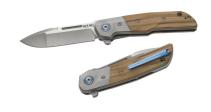

L'Antica Coltelleria TAVELLA

Antica Coltelleria Tavella - Oreste Frati S.r.I. Via Roma, 22 33085 Maniago - Italy ph. +39 0427 71537 fax +39 0427 71537 e-mail: info@anticacoltelleriatavella.com

Antica Coltelleria Tavella / Folding knives MKM - Clap

cod. MK LS01-OT

Blade Length: 7 cm - 2.76" Overall Length: 18 cm - 7.09" Blade Thickness: 4 mm - 0.16" Weight: 110 gr - 3.88 oz Blade: M390 stainless steel Hardness: HRC 58-60 Blade Coating: satin
Handle: olive wood

Clip: blue anodized titanium Spacer: blue anodized titanium **Bolsters**: titanium Ti6AI4V Designer: Bob Terzuola

Info

Folding knife with BOHLER M390 satin steel blade, opening with removable pinball machine and fingernail for two-handed opening, rotation mechanism with bal Sold with synthetic zippered sheath and belt loop.