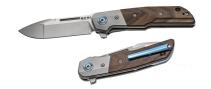

MKM - Clap cod. MK LS01-ST MKM

Blade Length: 7 cm - 2.76" Overall Length: 18 cm - 7.09" Blade Thickness: 4 mm - 0.16" Weight: 110 gr - 3.88 oz Blade: M390 stainless steel Hardness: HRC 58-60 Blade Coating: satin Handle: Santos wood Clip: blue anodized titanium Spacer: blue anodized titanium **Bolsters**: titanium Ti6AI4V Designer: Bob Terzuola

Info

Folding knife with BOHLER M390 satin steel blade, opening with removable pinball machine and fingernail for two-handed opening, rotation mechanism with bal Sold with synthetic zippered sheath and belt loop.