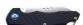

MKM - Root

cod. MK RT-A

Weight: 63 gr - 2.22 oz Blade: M390 stainless steel Hardness: HRC 58-60 Blade Coating: satin

Handle: black anodized aluminum

Screws: stainless steel Designer: Jens Ansø

Info

Slip joint folding knife with Bohler M390 satin steel blade, and black aluminum handle.

The three holes on the blade, positioned in the best lever point for an easier opening, replace the classic opening "nail" as well as making it more cont Spring and screws in stainless steel.

Sold with leather sheath with magnetic clip.