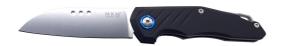

MKM - Root

cod. MK RT-A

Weight: 63 gr - 2.22 oz Blade: M390 stainless steel Hardness: HRC 58-60 Blade Coating: satin

Handle: black anodized aluminum

Screws: stainless steel Designer: Jens Ansø

Info

Slip joint folding knife with Bohler M390 satin steel blade, and black aluminum handle.

The three holes on the blade, positioned in the best lever point for an easier opening, replace the classic opening "nail" as well as making it more cont Spring and screws in stainless steel.

Sold with leather sheath with magnetic clip.