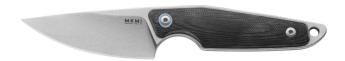

MKM - Makro

cod. MK MA01-GBK

Blade Length: 7 cm - 2.76" Overall Length: 16 cm - 6.30" Blade Thickness: 4 mm - 0.16"

Weight: 66 gr - 2.33 oz Blade: M390 stainless steel Hardness: HRC 58-60

Blade Coating: stone washed

Handle: G10 black Designer: Jesper Voxnæs

Info

MAKRO, designed by Jesper Voxnaes, is Mikro's older brother. Fixed blade knife compact in size, but great in performance. If you are looking for a fixed blade that is not bulky, light, and sturdy, Makro is definitely the knife for you.

Bohler M390 steel blade with stonewashed finish and drop point blade with a thickness of 4mm. Black G10 handle, and stainless steel screws and blue anodized titanium ring.

It is sold with leather sheath with magnetic clip that allows you to fix it inside the pocket and torx key T6 / T8.