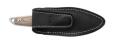

Bohler M390 steel blade with stonewashed finish and drop point blade with a thickness of 4mm. Black G10 handle, and stainless steel screws and blue anodized titanium ring.

It is sold with leather sheath with magnetic clip that allows you to fix it inside the pocket and torx key T6 / T8.