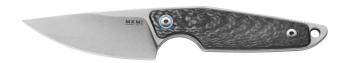

## Antica Coltelleria Tavella / Fixed blade MKM - Makro cod. MK MA01-CF

Blade Length: 7 cm - 2.76" Overall Length: 16 cm - 6.30" Blade Thickness: 4 mm - 0.16"

Weight: 66 gr - 2.33 oz Blade: M390 stainless steel Hardness: HRC 58-60 Blade Coating: stone washed

Handle: carbon fiber

Designer: Jesper Voxnæs

Info

MAKRO, designed by Jesper Voxnaes, is Mikro's older brother. Fixed blade knife compact in size, but great in performance. If you are looking for a fixed blade that is not bulky, light, and sturdy, Makro is definitely the knife for you.

Bohler M390 steel blade with stonewashed finish and drop point blade with a thickness of  $4\,\mathrm{mm}$ . Carbon fiber handle, and stainless steel screws and blue anodized titanium ring.

It is sold with leather sheath with magnetic clip that allows you to fix it inside the pocket and torx key T6 / T8.