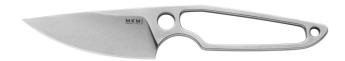

## Antica Coltelleria Tavella / Fixed blade MKM - Makro cod. MK MA01-N

Blade Length: 7 cm - 2.76" Overall Length: 16 cm - 6.30" Blade Thickness: 4 mm - 0.16"

Weight: 47 gr - 1.66 oz Blade: M390 stainless steel Hardness: HRC 58-60

**Blade Coating**: stone washed **Designer**: Jesper Voxnæs

Info

MAKRO, designed by Jesper Voxnaes, is Mikro's older brother. Fixed blade knife compact in size, but great in performance. If you are looking for a fixed blade that is not bulky, light, and sturdy, Makro is definitely the knife for you.

Bohler M390 steel blade with stonewashed finish and drop point blade with a thickness of 4mm. "Naked" handle, and stainless steel screws and blue anodized titanium ring.

It is sold with leather sheath with magnetic clip that allows you to fix it inside the pocket and torx key T6 / T8.