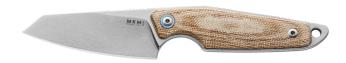

MKM - Makro

cod. MK MA02-NC

Blade Length: 7 cm - 2.76" Overall Length: 16 cm - 6.30" Blade Thickness: 4 mm - 0.16"

Weight: 66 gr - 2.33 oz Blade: M390 stainless steel Hardness: HRC 58-60 Blade Coating: stone washed Handle: natural Micarta

**Designer**: Jesper Voxnæs **Info** 

MAKRO, designed by Jesper Voxnaes, is Mikro's older brother. Fixed blade knife compact in size, but great in performance. If you are looking for a fixed blade that is not bulky, light, and sturdy, Makro is definitely the knife for you.

Bohler M390 steel blade with stonewashed finish and sheepsfoot blade with a thickness of  $4\,\mathrm{mm}$ . Natural canvas Micarta handle, and stainless steel screws and blue anodized titanium ring.

It is sold with leather sheath with magnetic clip that allows you to fix it inside the pocket and torx key T6 / T8.