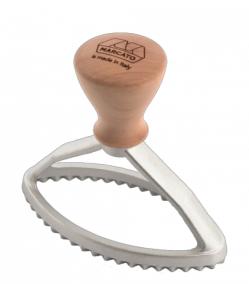

Marcato - Classic oval stamp 100mm

cod. SC-O100-CLS

## **Materials**

The body of the stamps is made of die cast aluminium, a solid food-grade material which guarantee a clean cut of the pasta sheet.

## Wood

The handles of the stamps are made of solid wood. The wood has been chosen because it is harder and more compact compared with other types present on the market. This decision has been made to ensure product durability in time. Moreover, its distinctive colouring makes the item aesthetically unique and matched to any kitchens design.