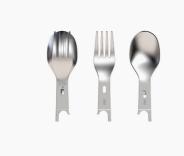

## Weight: 20 gr - 0.71 oz Material: stainless steel Info

Picnic + accessories will soon become indispensable for your nomadic meals!

Created in collaboration with designer Franck Fontana, the kit consists of:

- a microfiber napkin-case for storing and cleaning items

- two inserts, a fork and a spoon, which are fixed on the handle of a knife  $\text{N}^\circ\text{O8}$ 

The inserts are made of stainless steel, to ensure comfort in the mouth, hygiene and robustness (compatible with  $N^*08$  wooden handles with the double safety To attach the fork or spoon: