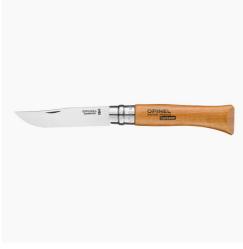

Opinel - N.10 carbon knife

Weight: 72 gr - 2.54 oz Blade: carbon steel Blade Coating: satin Handle: beech wood

Info

Authenticity first. The  $N^{\circ}10$  is a knife created in the late nineteenth century in Savoy. It is perfect for any type of use, indoor or outdoor. Its 10 cm ca Its beech handle is easy to handle and therefore allows you to work comfortably. The Opinel safety ring allows you to lock the blade in the open or closed position.