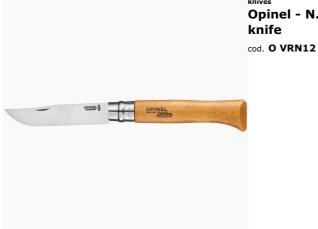

Opinel - N.12 carbon knife

Weight: 105 gr - 3.70 oz Blade: carbon steel Blade Coating: satin Handle: beech wood

Info

N°12 completes Opinel's classic series. Like the other knives in the Carbon collection, it is equipped with a rigid blade that offers a remarkable cutting Designed for durable materials, the  $N^{\circ}12$  is perfect for farming and hunting. A great gift for the end of the year.

This knife requires blade maintenance after use (drying/greasing).