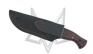

## Antica Coltelleria Tavella / Fixed blade **EASTWOOD TIGER**

cod. FX-106 DCF

Blade Length: 11 cm - 4.33" Overall Length: 24 cm - 9.45" Blade Thickness: 5 mm - 0.20" Weight: 265 gr - 9.35 oz

**Blade**: Damaststahl SuperClean® Damascus **Blade Coating**: Etching with hidrochloric acid **Handle**: Fat Carbon Uni Copper carbon fiber

Designer: Gudy Van Poppel

Info

This model was designed by Gudy Von Poppel with the idea of designing a tactical knife that was strong and efficient and managed to evoke classic lines, features and materials. Operation certainly succeeded especially in this new version that provides a firm grip thanks also to the modestly sized guard that blocks the handle during the most difficult jobs. The Eastwood Tiger is a knife suitable for outdoor situations thanks also to its practical leather sheath that allows easy carrying.