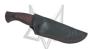

## Antica Coltelleria Tavella / Fixed blade **EASTWOOD TIGER**

cod. FX-106 DCF

Blade Length: 11 cm - 4.33" Overall Length: 24 cm - 9.45" Blade Thickness: 5 mm - 0.20" Weight: 265 gr - 9.35 oz

**Blade**: Damaststahl SuperClean® Damascus **Blade Coating**: Etching with hidrochloric acid **Handle**: Fat Carbon Uni Copper carbon fiber

Designer: Gudy Van Poppel

Info

This model was designed by Gudy Von Poppel with the idea of designing a tactical knife that was strong and efficient and managed to evoke classic lines, features and materials. Operation certainly succeeded especially in this new version that provides a firm grip thanks also to the modestly sized guard that blocks the handle during the most difficult jobs. The Eastwood Tiger is a knife suitable for outdoor situations thanks also to its practical leather sheath that allows easy carrying.