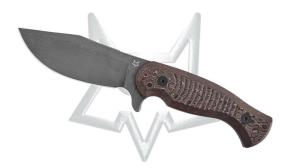

## Antica Coltelleria Tavella / Fixed blade **EASTWOOD TIGER**

cod. FX-106 DCF

Blade Length: 11 cm - 4.33" Overall Length: 24 cm - 9.45" Blade Thickness: 5 mm - 0.20" Weight: 265 gr - 9.35 oz

**Blade**: Damaststahl SuperClean® Damascus **Blade Coating**: Etching with hidrochloric acid **Handle**: Fat Carbon Uni Copper carbon fiber

Designer: Gudy Van Poppel

Info

This model was designed by Gudy Von Poppel with the idea of designing a tactical knife that was strong and efficient and managed to evoke classic lines, features and materials. Operation certainly succeeded especially in this new version that provides a firm grip thanks also to the modestly sized guard that blocks the handle during the most difficult jobs. The Eastwood Tiger is a knife suitable for outdoor situations thanks also to its practical leather sheath that allows easy carrying.