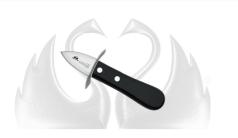

## Due Cigni - Oyster opener "Classica" line

cod. **2C 767/5** 

Blade Length: 5 cm - 1.97"

Blade: stainless steel 4116 X50CrMoV15

Hardness: HRC 55-57 Blade Coating: satin Handle: black POM Rivets: stainless steel

Made in EU **Info** 

Knife with triangular blade shapened which is used to easily open oysters:

inserting knife's tip between the two halves of the shell and doing strenght to break the nerve that keeps them together.